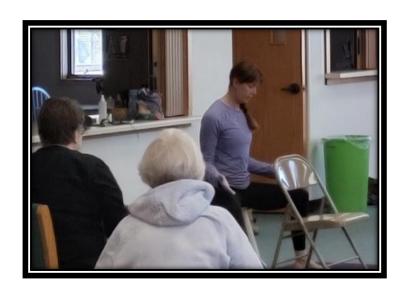

#### YOGA at Sverdrup

Everyone is welcome!

Wednesdays at 11am

Fridays at 10am

\$10/session, led by certified instructor Lynelle Hartman.

Hosted by the Woman's Study Club of Underwood.