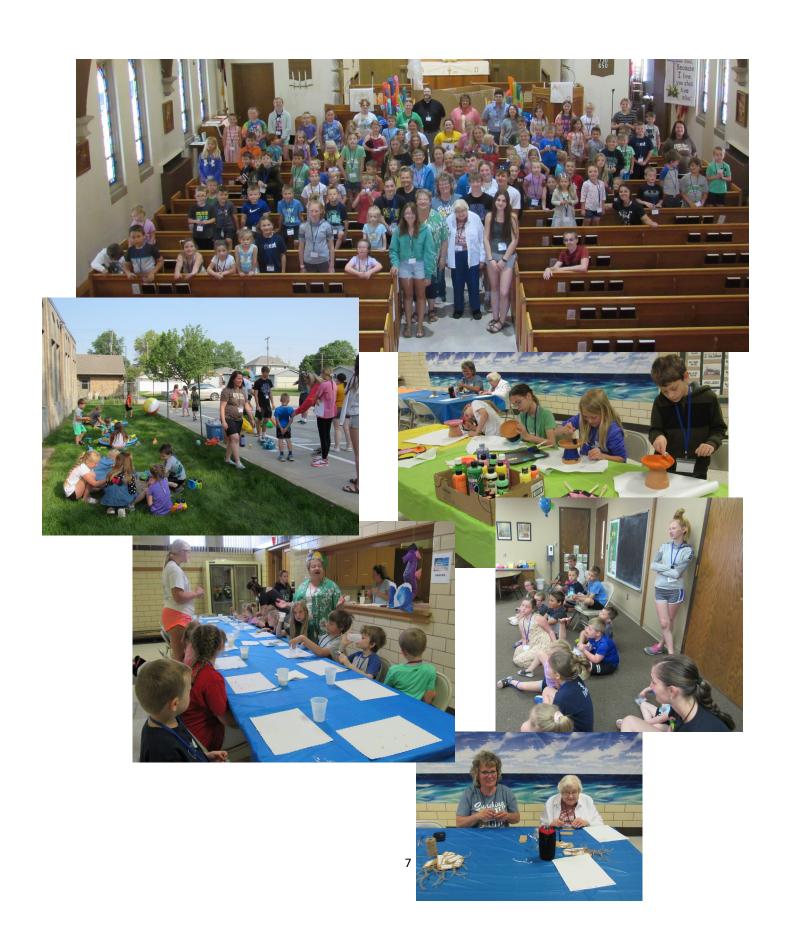

## VBS Miracles at the Beach Information

# VBS Miracles at the Beach

What was Learned:

Tuesday:

Crossing of the Red Sea.

Wednesday:

Jesus Walks on Water

Thursday:

The Miraculous

Catch