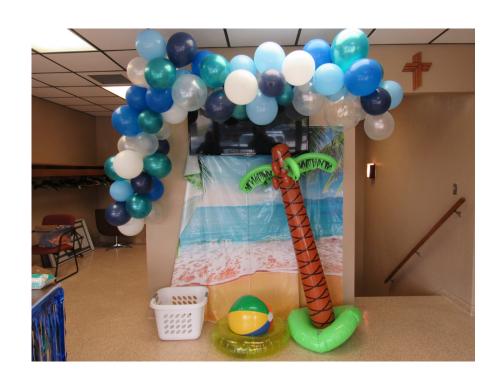

## VBS Miracles at the Beach Information

# VBS Miracles at the Beach

What was Learned:

Tuesday:

Crossing of the Red Sea.

Wednesday:

Jesus Walks on Water

Thursday:

The Miraculous

Catch