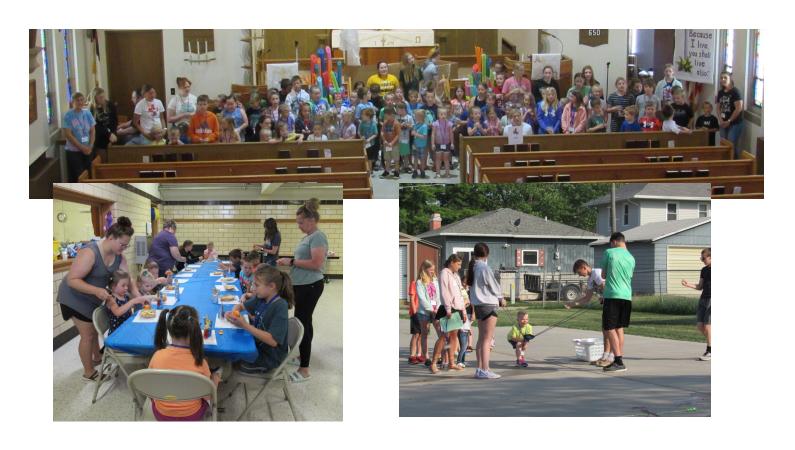

## VBS Miracles at the Beach Information

# VBS Miracles at the Beach

What was Learned:

Tuesday:

Crossing of the Red Sea.

Wednesday:

Jesus Walks on Water

Thursday:

The Miraculous

Catch