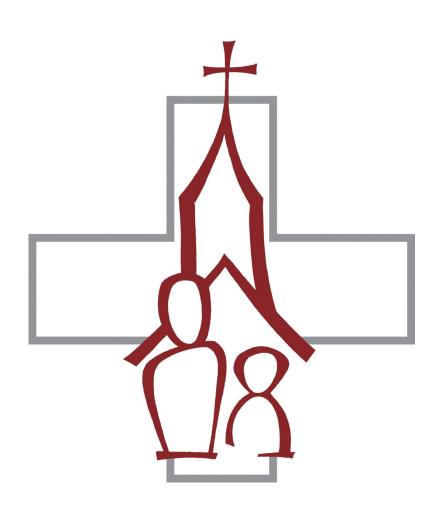

## VBS Miracles at the Beach Information

# VBS Miracles at the Beach

What was Learned:

Tuesday:

Crossing of the Red Sea.

Wednesday:

Jesus Walks on Water

Thursday:

The Miraculous