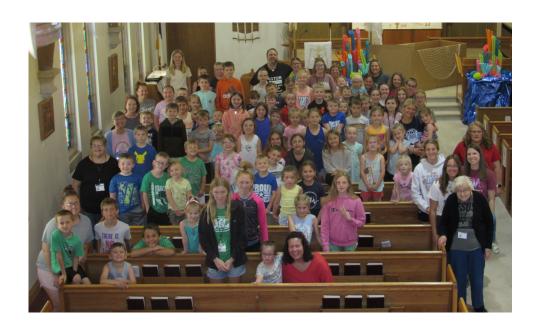

## VBS Miracles at the Beach Information

# VBS Miracles at the Beach

What was Learned:

Tuesday:

Crossing of the Red Sea.

Wednesday:

Jesus Walks on Water

Thursday:

The Miraculous