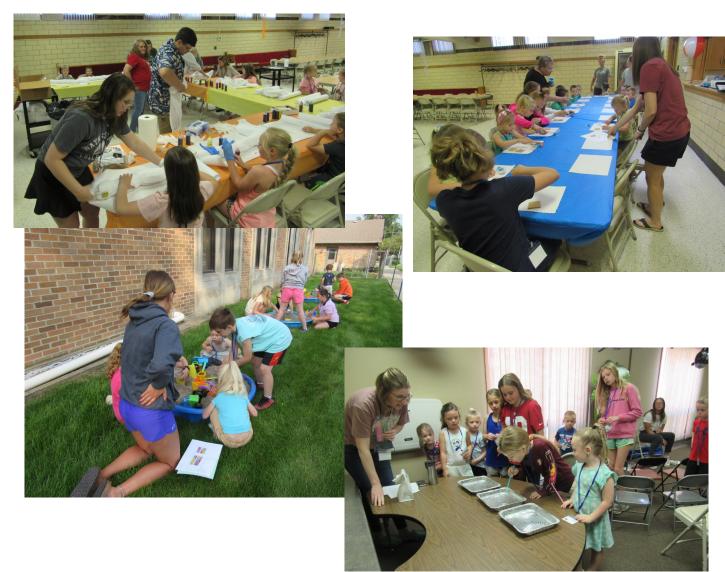

## VBS Miracles at the Beach Information

# VBS Miracles at the Beach

What was Learned:

Tuesday:

Crossing of the Red Sea.

Wednesday:

Jesus Walks on Water

Thursday:

The Miraculous

Catch