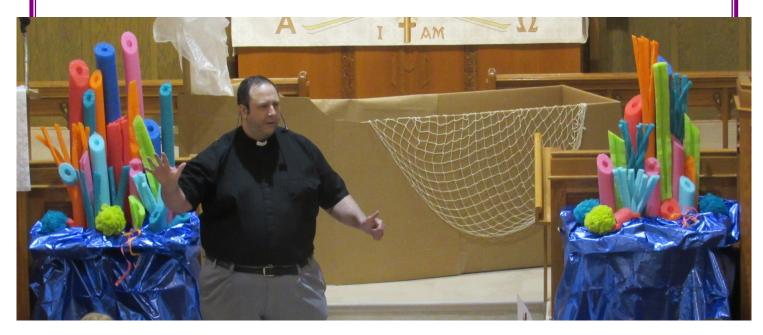

## VBS Miracles at the Beach Information

# VBS Miracles at the Beach

What was Learned:

Tuesday:

Crossing of the Red Sea.

Wednesday:

Jesus Walks on Water

Thursday:

The Miraculous

Catch