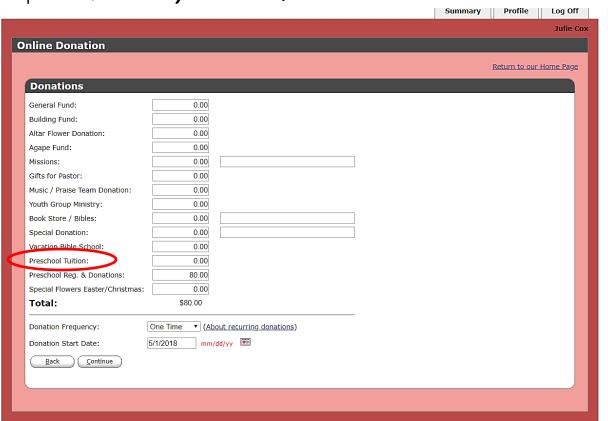

#### Step 4

Step 5 Make sure you select for Preschool

#### Step 6 Preschool Tuition Recurring

Pre-K - \$150/month

M.W.F. -\$120/month

T-TH - \$110/month

You can select for monthly recurring donations, but do not forget to turn it off once tuition is fully paid.