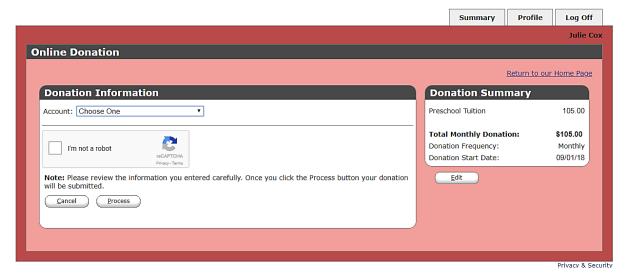

|
|                                      |                                                                                                                                                                                              |
|                                      |                                                                                                                                                                                              |

Privacy & Security

#### Step 4



Step 5 Make sure you select for Preschool



#### Step 6 Preschool Tuition Recurring



Pre-K - \$150/month

M.W.F. -\$120/month

T-TH - \$110/month

You can select for monthly recurring donations, but do not forget to turn it off once tuition is fully paid.

## Step 7 Select Payment Type



#### Step 8 Submit



AT THE END OF THE SCHOOL YEAR, IT IS YOUR RESPONSIBILITY TO TURN OFF YOUR VANCO, OTHERWISE IT WILL AUTOMATICALLY DEPOSIT OVER THE SUMMER! THANK YOU!