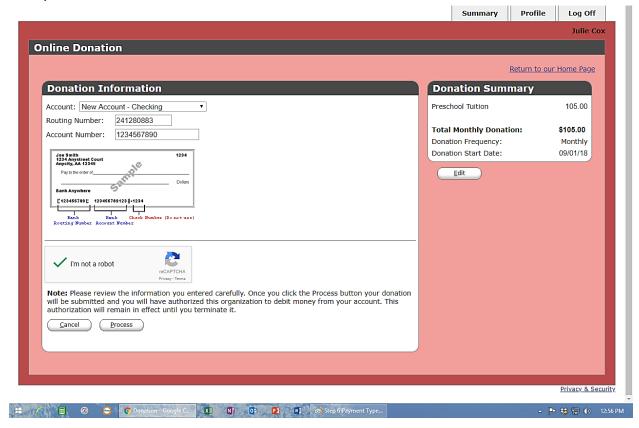

## Step 7 Select Payment Type

#### Step 8 Submit

AT THE END OF THE SCHOOL YEAR, IT IS YOUR RESPONSIBILITY TO TURN OFF YOUR VANCO, OTHERWISE IT WILL AUTOMATICALLY DEPOSIT OVER THE SUMMER! THANK YOU!