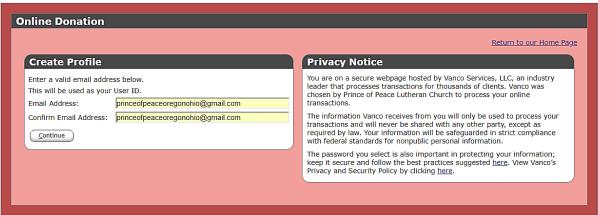

# How To Use VANCO Scan QR code to begin



Step 1 Donations



Make sure you already paid for the Pre-Registration Fee

### Step 2 Create a Profile



Privacy & Security

## Step 3

| Online Donation                      |                                                                                                                                                                                              |
|--------------------------------------|----------------------------------------------------------------------------------------------------------------------------------------------------------------------------------------------|
|                                      | Return to our Home Pag                                                                                                                                                                       |
| Profile                              |