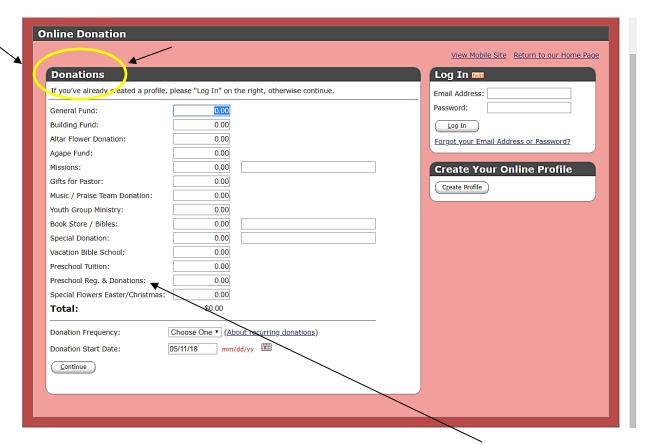

# How To Use VANCO Scan QR code to begin

Step 1 Donations

Make sure you already paid for the Pre-Registration Fee