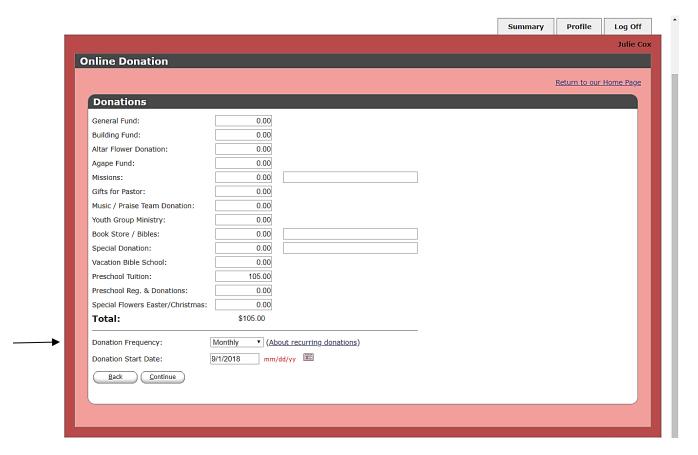

#### Step 4

Step 5 Make sure you select for Preschool

#### Step 6 Preschool Tuition Recurring

Pre-K - \$150/month

M.W.F. -\$120/month

T-TH - \$110/month

You can select for monthly recurring donations, but do not forget to turn it off once tuition is fully paid.