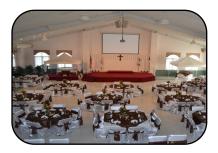

Our design and décor have been created to blend with any set-up and/or decorating style.
- ✓ Layout of the room can be made to suit your needs.
- ✓ Full commercial kitchen (with facility rental)
- ✓ In-house catering available (additional charge) or use your own.
- ✓ Wedding and reception planning available.
- ✓ Our family life center can comfortably seat up to 200 people.
- ✓ Our meeting room can accommodate 20-40 people depending on seating style.
- ✓ Convenient location. We are located at the intersection of Charles Street (Rt. 6) and La Plata Road (Rt. 488) in La Plata, Maryland.

Our facility is open for viewing Monday thru Friday from 9:30am to 3:30pm. Or, please join us on Sunday mornings for worship.

## **Family Life Center**

(receptions, banquets, reunions, conferences)









# **Meeting Room**

(smaller conferences, meetings)





## Fees

| Family Life Center (max. 6 hours)         | \$1100*    |
|-------------------------------------------|------------|
| Sanctuary (max. 4 hours)                  | \$250      |
| Meeting Rooms (4 hours)                   | \$150 & up |
| Commercial Kitchen (with facility rental) | \$250      |
| A/V Tech (use of sound equipment,         | \$250      |
| mixer board, microphone and speakers)     |            |
| Other resources available—please inquire  | varies     |

### **Restrictions**

Grace Lutheran Church & School is a smoke-free facility. Smoking receptacles can be found on the outside of the facility. Please do not smoke near entryways.

All events must end by 10 pm, unless other arrangements are made in advance.